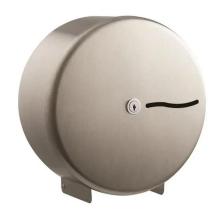

## STAINLESS STEEL MINI JUMBO TOILET ROLL DISPENSER

**SKU:** SS40MBS **£39.85** ex **VAT** 

**Stock:** Available to Order (3-5 Days) Ordered in

and delivered within 3-5 days.

Stainless Steel Mini Jumbo Toilet Roll Dispenser is a modern, robust and stylish hand towel dispenser finished in a brushed high quality 304L Grade Stainless Steel. The key lockable unit is designed to accommodate a standard mini jumbo roll and has a level indicator to ensure paper is always convenient to monitor.

- Key lockable
- Accommodate a standard mini jumbo roll
- A level indicator ensures paper is replaced when required
- Made in a high quality brushed 304L Grade Stainless Steel finish.
- Manufactured in the UK