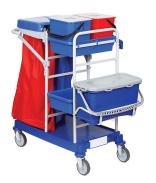

## **ROKLEEN MAXI PRE-SOAKED TROLLEY**

**SKU:** 101317 **£531.95** ex VAT

**Stock:** Available to Order (3-5 Days) Ordered in and delivered within 3-5 days.

This cleaning trolley is made from coated stainless steel, making it strong and durable and very easy to clean. It is also very light for its size, making it easy to manoeuvre. The trolley has plenty of storage space, making it ideal for large jobs where you need to keep many different supplies together.

The Rokleen Maxi Trolley includes:

- 1x Red 12-litre lidded container
- 1x Blue 12-litre lidded container
- 1x 20 litre container for flat microfibre mops
- Red and blue waterproof wash net carriers
- Three anti-slip rubber handle holders.

Size: 60 x 116x 126cm making it easy to manoeuvre