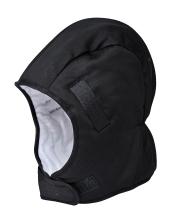

This insulating liner is suitable to be worn with most helmets. Four Hook & Loop straps attach the liner to helmets for a secure fit. Can be worn with a chin strap.

- Lined for added warmth and comfort
- Hook and loop strap for safe and secure fit
- Back elastic for ease of movement
- Compatible with most helmets