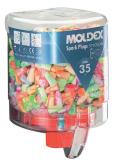

## MOLDEX 7825 SPARK PLUG STATION (250 PAIRS)

SKU: M7825 £34.15 ex VAT

**Stock:** In Stock Order before 3pm for Next Day Delivery. 7

The contoured shape of Spark Plugs gives an extra safe fit at a high protection level. The special foam formula is soft comfortable material which offers stiffness when rolled for easy insertion.

- SNR 35.
- Spark Plugs are a contoured shape for an extra safe fit
- Soft comfortable material
- Made from recyclable material and with only 2% wastage
- Please note this item is the refill station with 250 Ear Plug pairs only.
- The mounting bracket is ordered separately and is needed for all Moldex stations (Product code M7060)
- Conforms to EN352-2:2002.