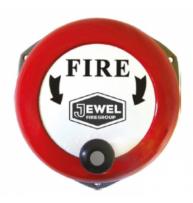

## **FIRE ROTARY HAND BELL**

SKU: FERHA £23.20 ex VAT

**Stock:** Available to Order (3-5 Days) Ordered in and delivered within 3-5 days.

The rotary hand bell is a popular manual hand operated alarm bell weighing 1.5Kg that is most suitable for large warehouses and construction sites where it is usually attached to mobile trolleys and contractor stands.

Tried and tested, hand operated, rotary hand bell. Manual rotation of the bell generates a 60decibel alarm audible from up to a distance of 35metres radius.

- Tried and Tested Robust Design.
- Bell Sounds at 60db alarm at 35 metres.
- Red die-cast aluminium dome.
- Die-cast aluminium base plate.
- Pre-drilled flange for simple installation.

## **Key Features**

- Robust design die-cast aluminium base plate and dome
- Pre-drilled flange for simple installation
- Bell sounds 60db alarm at up to 35 metres