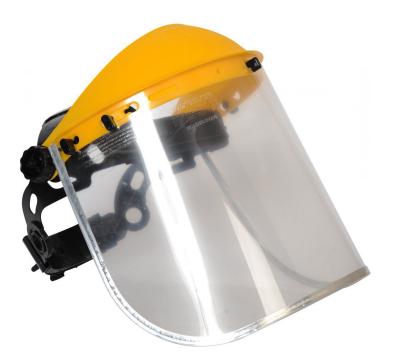

## FACE SHIELD WITH VISOR SET

**£9.95** ex VAT

SKU: PWP91

Lightweight and fully adjustable, ideal for a whole range of professional activities. The clear visor is for mediumenergy impact protection.

- Provides full face protection with a field of vision.
- Tilting face shield offers protection across a wide range of applications.
- Durable, impact-resistant and crack-resistant visor and brow guard.
- Visor made from 0.4" thick poly-carbonate with aluminium edge trim which allows the visor profile to be adjusted
- The adjustable head harness gives a comfortable and secure fit for the user.