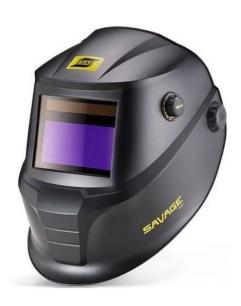

## **ESAB SAVAGE A40 WELDING HELMET**

£89.00 ex VAT

**SKU:** ESWHA40

The Esab Savage A40 welding mask is designed to meet the needs of various welders. Now as a new feature in this Savage A40 version is a replaceable battery for the welding cartridge. The welding mask has a high-tech light shell that protects against heat, sparks and splashes. The welding lens utilizing the latest ADF technology offers a very clear view in TrueColor colours, guaranteeing excellent optical quality. The welding cassette has an easily replaceable battery. The Esab Savage A40 welding mask represents excellent functionality, performance and comfort, both for casual welders and maintenance and construction workers, as well as for professional welders.

- External darkness adjustment between DIN 9-13 and optical class 1/1/1/2. Delay and sensitivity can be adjusted from the inside.
- Four arc sensors for more sensitive automatic dimming.
- Wider viewing angle and wider viewing area of 100 x 50 mm, providing a wide field of view and better spatial awareness.
- The sensitivity control is an adaptive feature that is useful when welding with low current TIGs, where the lens responds better to a darker arc.
- With the delay adjustment, the welder can determine how long the lens remains dark after the welding arc is turned off. A short delay speeds up work when bridging, and a longer delay is suitable for welding with high current.
- Externally activated grinding button. Darkness DIN 4 grinding mode.
- TrueColor guarantees a brighter field of vision and excellent optical quality
- Replaceable battery

The Esab Savage A40 welding mask is suitable for MIG/MAG welding, TIG welding, plasma welding, stick welding, flame cutting, plasma cutting and grinding.