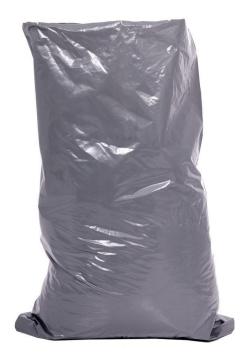

## DARK GREY HEAVY DUTY RUBBLE SACKS 20X30" (100 SACKS)

£13.80 ex VAT

Our premium strength, high-quality rubble sacks are perfect for the heavy garden, DIY, or industrial use; specifically for carrying debris, metal waste, or other sharp products. With a tear-resistant design, these liners are sure to do a fantastic job. With 100 liners flat packed in each box, they boast great value too.

**SKU:** LL232

Our premium strength, high-quality rubble sacks are perfect for the heavy garden, DIY, or industrial use; specifically for carrying debris, metal waste, or other sharp products. With a tear-resistant design, these liners are sure to do a fantastic job. With 100 liners flat packed in each box, they boast great value too.