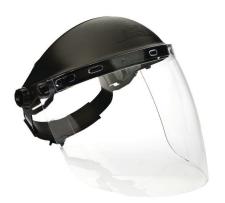

## **BOLLE SPHERE FACE SHIELD**

SKU: BOL002 £19.57 ex VAT

**Stock:** In Stock Order before 3pm for Next Day Delivery. 4

With a 180° field of view, this Bollé SPHERE face shield offers excellent face protection without compromising the wearer's vision. The tough polycarbonate visor provides resistance to impact and guards against splashes from liquids, molten metals and hot solids. Easy to flip up, it can be lifted out the way when not needed and it's simple to adjust so it's ideal for a range of head sizes.

- Polycarbonate face shield with browguard
- Wide 180° field of vision
- Easy to flip up when not in use
- Adjustable for height and depth
- Clear visor suitable for working in a variety of areas
- High-energy impact protection
- Full-face protection against liquids, molten metals and hot solids
- Protection against short-circuit electric arc flash
- Suitable for use in extreme temperatures